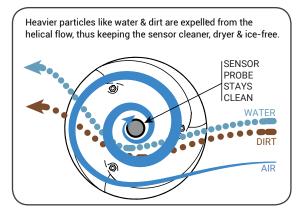

|                                                                                                                                                      | ns Pyt Ltd                                                                                              | <b>Weather Monitoring Solutions</b><br>built with <b>BARANI</b><br>DESIGN sensors                                                                                                                                                                                                                                                                                                                                                                                                                                        |
|------------------------------------------------------------------------------------------------------------------------------------------------------|---------------------------------------------------------------------------------------------------------|--------------------------------------------------------------------------------------------------------------------------------------------------------------------------------------------------------------------------------------------------------------------------------------------------------------------------------------------------------------------------------------------------------------------------------------------------------------------------------------------------------------------------|
| <ul> <li>AGRICULTURE</li> <li>AIRPORTS</li> <li>BUOY &amp; MARINE</li> <li>COASTAL</li> </ul>                                                        | <ul> <li>HYDROLOGY</li> <li>INDUSTRIAL &amp; PLC</li> <li>INTRINSICALLY SAFE</li> <li>IOT</li> </ul>    | <ul> <li>METEOROLOGY</li> <li>OCEANOGRAPHY</li> <li>ROAD MANAGEMENT</li> <li>POLAR AND WINTER</li> <li>SMART CITIES</li> <li>WEATHER STATIONS</li> </ul>                                                                                                                                                                                                                                                                                                                                                                 |
| Temperature                                                                                                                                          | shield protects                                                                                         | MeteoShield - Standard<br>Naturally aspired helical solar shield/screen. Helical<br>shape reduces temperature errors to acceptable<br>levels better than conventional multi-plate shields<br>while offering unsurpassed protection from the sun,<br>dirt, rain, snow, sand & dust. Helical shape increases<br>clean air flow and rejects dirt particles away from<br>the sensor, thus increasing maintenance intervals.<br>For double-helix protection, precision & robustness<br>upgrade to MeteoShield - Professional. |
| 2. Remaining dirt & ice<br>deflected by the spiral<br>flow passes around the<br>sensor and accumulates<br>behind it ("M") or passes<br>out the back. | <ul> <li>Highest sens</li> <li>Fast response</li> <li>Ultimate prot</li> <li>Offers the mode</li> </ul> | sensor protection at a reduced cost<br>sor protection available while providing accurate measurement<br>e due to high ventilation rate without sacrificing sensor protection<br>ection from water spray, ice, sand and sensor dirt buildup<br>ost affordable accurate temperature & humidity measurement<br>water shedding and return to accuracy after rain                                                                                                                                                             |

Significant dirt buildup common to all multiplate solar radiation shields over the same . time period.

Ultimate combination of sensor protection and accuracy for cost-sensitive applications. An unbeatable value.