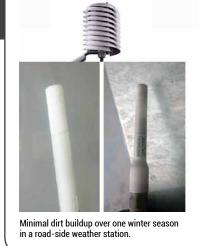

Significant dirt buildup common to all multiplate solar radiation shields over the same . time period.

Ultimate combination of sensor protection and accuracy for cost-sensitive applications. An unbeatable value.