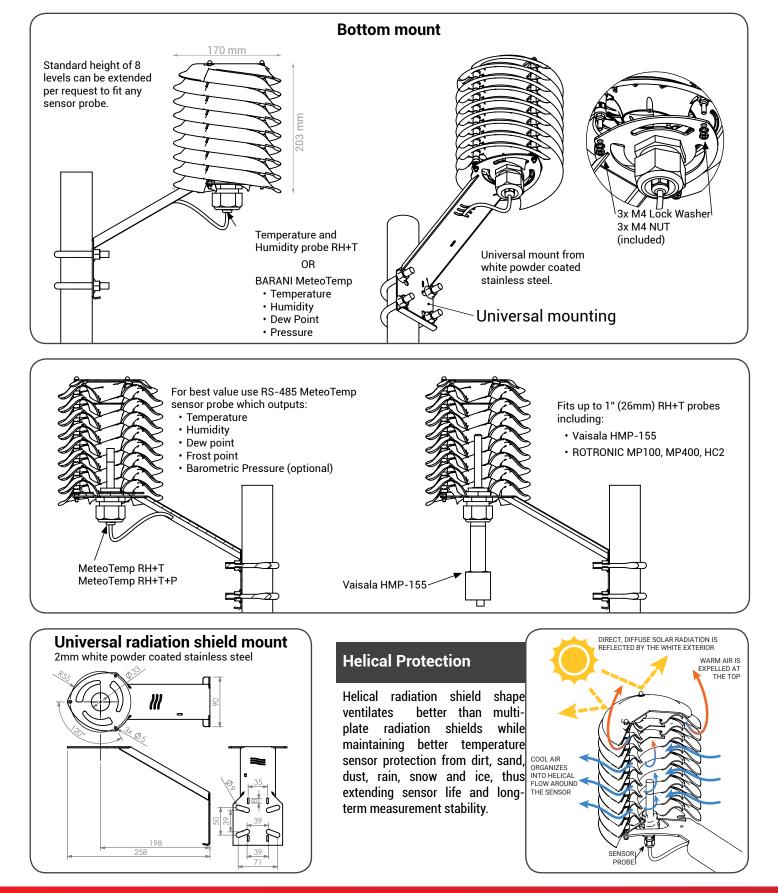

|                                                                                                                                                      | ns Pyt Ltd                                                                                              | <b>Weather Monitoring Solutions</b><br>built with <b>BARANI</b><br>DESIGN sensors                                                                                                                                                                                                                                                                                                                                                                                                                                        |
|------------------------------------------------------------------------------------------------------------------------------------------------------|---------------------------------------------------------------------------------------------------------|--------------------------------------------------------------------------------------------------------------------------------------------------------------------------------------------------------------------------------------------------------------------------------------------------------------------------------------------------------------------------------------------------------------------------------------------------------------------------------------------------------------------------|
| <ul> <li>AGRICULTURE</li> <li>AIRPORTS</li> <li>BUOY &amp; MARINE</li> <li>COASTAL</li> </ul>                                                        | <ul> <li>HYDROLOGY</li> <li>INDUSTRIAL &amp; PLC</li> <li>INTRINSICALLY SAFE</li> <li>IOT</li> </ul>    | <ul> <li>METEOROLOGY</li> <li>OCEANOGRAPHY</li> <li>ROAD MANAGEMENT</li> <li>POLAR AND WINTER</li> <li>SMART CITIES</li> <li>WEATHER STATIONS</li> </ul>                                                                                                                                                                                                                                                                                                                                                                 |
| Temperature                                                                                                                                          | shield protects                                                                                         | MeteoShield - Standard<br>Naturally aspired helical solar shield/screen. Helical<br>shape reduces temperature errors to acceptable<br>levels better than conventional multi-plate shields<br>while offering unsurpassed protection from the sun,<br>dirt, rain, snow, sand & dust. Helical shape increases<br>clean air flow and rejects dirt particles away from<br>the sensor, thus increasing maintenance intervals.<br>For double-helix protection, precision & robustness<br>upgrade to MeteoShield - Professional. |
| 2. Remaining dirt & ice<br>deflected by the spiral<br>flow passes around the<br>sensor and accumulates<br>behind it ("M") or passes<br>out the back. | <ul> <li>Highest sens</li> <li>Fast response</li> <li>Ultimate prot</li> <li>Offers the mode</li> </ul> | sensor protection at a reduced cost<br>sor protection available while providing accurate measurement<br>e due to high ventilation rate without sacrificing sensor protection<br>ection from water spray, ice, sand and sensor dirt buildup<br>ost affordable accurate temperature & humidity measurement<br>water shedding and return to accuracy after rain                                                                                                                                                             |